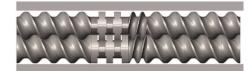

Co-rotating Twin screws have several elements assembled on common shafts. This allows not only easy replacements, but versatility for varying the degree of shear and mixing as for example required in different processing tasks. These screws have closely matched profile and are self cleaning with no material accumulation. Available capacities std 500 Kg, or 1TPH.