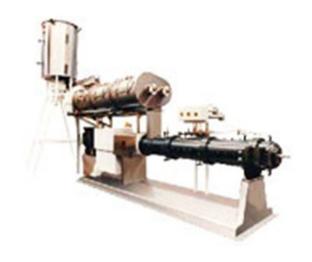

## MEGA TWIN SCREW FOOD EXTRUDERS

MEGA Twin Screw Food Extruder is ultimate a Food processing entrepreneur can possess.

Suited for wide processing tasks be it:

RTE Snacks, Breakfast cereals, pasta products, 3G Snack pellets, Instant cereals, FRK,Soybean Dal Analogue, High Moisture meat analogue, Soy TVP Nugget, Direct expanded snacks, even Pet & Aquatic feed, etc.

Expect premium quality that customer demand.. and increased throughputs.

Preconditioner is standard equipment to infuse steam/water over the raw-materials prior to Extrusion,a technique which not only precooks the materials, but also provides excellent product texture and expansion, especially when using larger particle size raw-materials. Atmospheric preconditioners are well suited over pressure ones since former prevents undue leakages and loss of nutrients from feed, at high pressure.

Co-rotating Twin screws have several elements assembled on common shafts. This allows not only easy replacements, but versatility for varying the degree of shear and mixing as for example required in different processing tasks. These screws have closely matched profile and are self cleaning with no material accumulation. Available capacities std 500 Kg, or 1TPH.