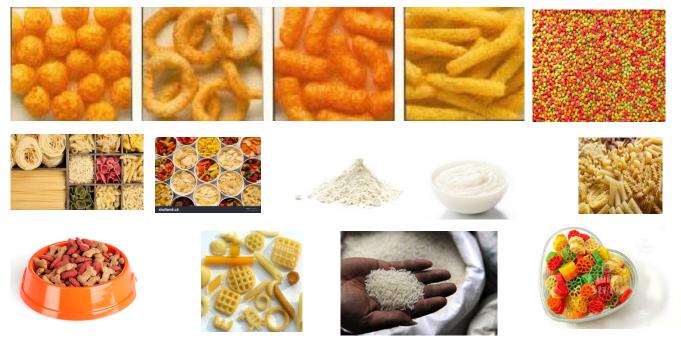

**MALIK'S** 

MEGA Twin Screw Food Extruder is ultimate a Food processing entrepreneur can possess.

Suited for wide processing tasks be it:

RTE Snacks, Breakfast cereals, pasta products, 3G Snack pellets, Instant cereals, FRK,Soybean Dal Analogue, High Moisture meat analogue, Soy TVP Nugget, Direct expanded snacks, even Pet & Aquatic feed, etc.