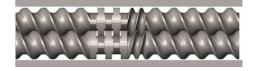

Co-rotating Twin screws have several elements assembled on common shafts. This allows not only easy replacements, but versatility for varying the degree of shear and mixing as for example required in different processing tasks. These screws have closely matched profile and are self cleaning with no material accumulation.