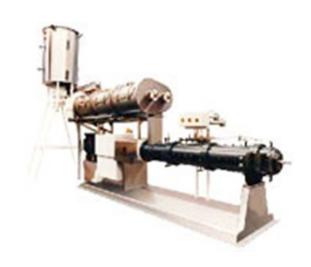

**MALIK'S** 

MEGA Twin Screw Food Extruder is ultimate a Food processing entrepreneur can possess.

Suited for wide processing tasks be it:

RTE Snacks, Breakfast cereals, pasta products, 3G Snack pellets, Instant cereals, FRK,Soybean Dal Analogue, High Moisture meat analogue, Soy TVP Nugget, Direct expanded snacks, even Pet & Aquatic feed, etc.

Expect premium quality that customer demand.. and increased throughputs.

Preconditioner is standard equipment to infuse steam/water over the raw-materials prior to Extrusion, a technique which not only precooks the materials, but also provides excellent product texture and expansion, especially when using larger particle size raw-materials. Atmospheric preconditioners are well suited over pressure ones since former prevents undue leakages and loss of nutrients from feed, at high pressure.